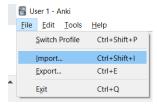

## 6. Adding the Anki card deck to the app

To import the cards, click on the "File" menu in Anki and then on "Import". You can also use the shortcut "Ctrl + Shift + I" ("Shift + Command  $\Re$  + I" on Mac). A window will open up and allow you to add the file of your choosing to the Anki app.