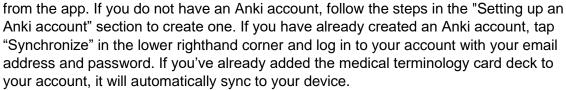

Once installed on your computer, click on "Sync" at the top of the app window and type in the email address and password for your account. The card deck will be synched and will now appear on your account on Ankiweb.