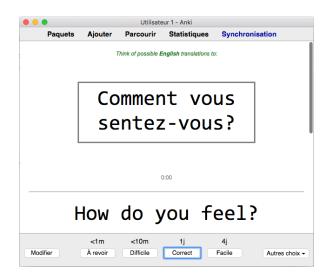

### 2. Learning screen

The app will show you a word or phrase. Your goal is to figure out the translation of the phrase or term displayed. Once you have thought of the answer, you can check it by selecting "Show Answer" to display the word or phrase in French.

Anki then presents several options to choose from: "Again", "Hard", "Good" or "Easy". Select the appropriate option. If you select "Again" or "Hard", the card will be shown to you again sooner than if you select the "Good" or "Easy".