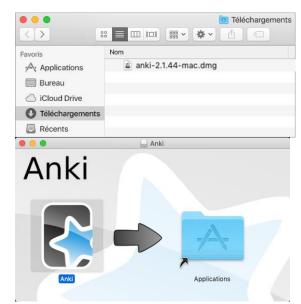

### Installation on a Mac (macOS)

Wait while the installation file downloads. In your "Downloads" folder, double click on the file to start the installation.

To install the app, drag and drop it into your "Applications" folder. Anki is now installed on your Mac.