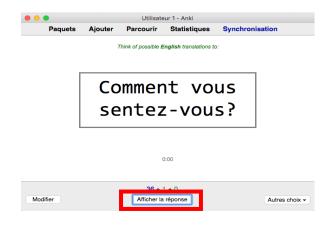

### 2. Learning screen

The app will show you a word or phrase. Your goal is to figure out the translation of the phrase or term displayed. Once you have thought of the answer, you can check it by selecting "Show Answer" to display the word or phrase in French.