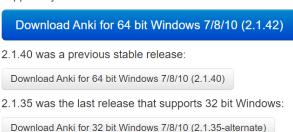

#### **Download**

2.1.42 was recently released. It contains the latest bug fixes and feature improvements, but some add-ons do not support it yet.

Select the appropriate version for your computer and download it.